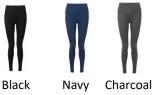

# TR308 Women's TriDri<sup>®</sup> Hourglass Leggings

# **Retail Description:**

The women's TriDri<sup>®</sup> hourglass leggings hug you with a sculpting waistband in a high-rise, design that passes the squat test. These leggings define luxury with a super-soft finish and a gently compressive feel.

### **Fabric:**

75% Nylon, 25% Elastane, 210gsm

# Wash Care:



# **Commodity** 6104 63 30 00

00

#### Country of Origin: China

### Size Chart:

| Size        | XS | S  | М  | L  | XL | 2XL | 3XL |
|-------------|----|----|----|----|----|-----|-----|
| Size to Fit | 8  | 10 | 12 | 14 | 16 | 18  | 20  |
| Actual cm   | 57 | 62 | 67 | 72 | 77 | 82  | 87  |
| Length cm   | 66 | 67 | 68 | 69 | 70 | 71  | 72  |

#### **Colours:**