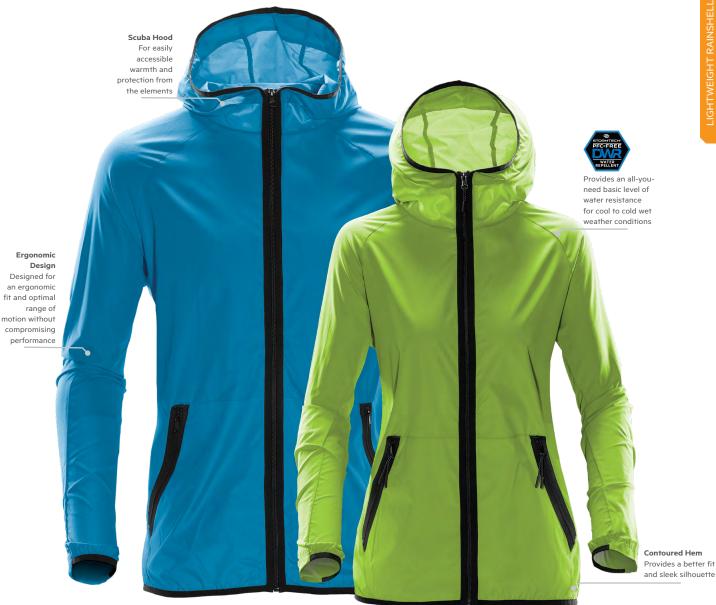

## **OZONE** HOODED SHELL

TMX-1 | TMX-1W

MSRP **\$65.00** 

Urban inspired and outdoor ready. The super lightweight Ozone Hooded Shell features a modern silhouette, mesh panel for ventilation, articulated elbows to allow for a full range of movement, and an attached hood for unexpected rain showers.

FABRICATION: 100% Polyester, 1.92oz/yd² (USA)/65gsm (CDN)

LEVEL 1 600mm LEVEL 1 1,000g/m<sup>2</sup>

5°C to 20°C | 41°F to 68°F

MEN'S SIZING: S-3XL (Black S-5XL)

**WOMEN'S SIZING:** XS-2XL

DECORATION OPTIONS: