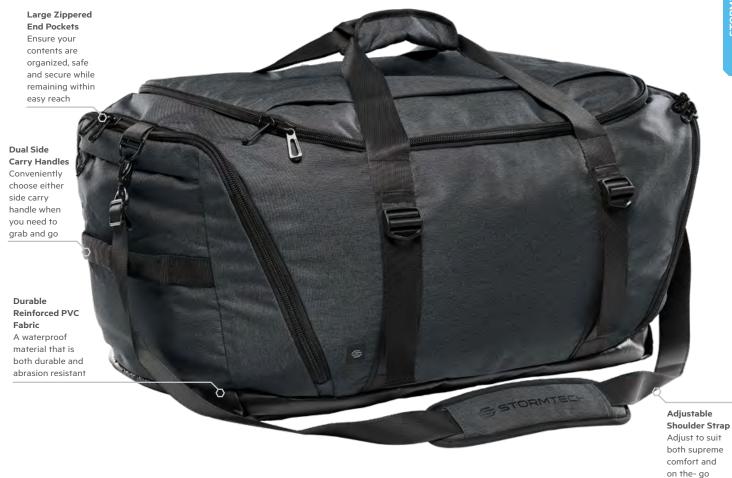

## **EQUINOX** 80 DUFFLE

CTX-3

£95.00 RRP GBP €115.00 RRP EURO

Dependable needn't mean predictable; this contemporary urban design duffle ups your travel game with a fully padded bottom and side panels for extra protection, an ID sleeve for easy identification on the luggage carousel, compression straps to reduce bulk, and multiple zippered pockets for easy organization. This all rolls up to make the Equinox a versatile travel essential.

**FABRICATION:** Shell: 100% Polyester 600D, Shell-Secondary: 100% PVC Lining: 100% Polyester

Waterproof Fabric

**SIZING:** 28.5" L x 12.25" W x 13" H

VOLUME: 80 Liters / 4,881 Cubic Inch

DECORATION OPTIONS: