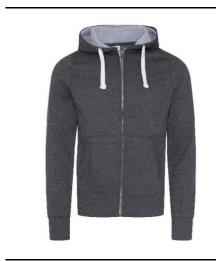

## **Retail Copy:**

Update your street look with our cosy print-ready chunky zoodie. It features a double fabric hood with heather grey waffle fabric inner and provides all day comfort.

| Colours:        | CMYK References                                       |     | Sizes                   |
|-----------------|-------------------------------------------------------|-----|-------------------------|
| Charcoal        | 50 / 30 / 40 / 90                                     |     | S-XXL                   |
| Heather Grey    | 13 / 9 / 10 / 27<br>69/65/64/67<br>100 / 71 / 39 / 90 |     | S-XXL<br>S-XXL<br>S-XXL |
| Jet Black       |                                                       |     |                         |
| New French Navy |                                                       |     |                         |
| Size to fit:    | S                                                     | 36" |                         |
|                 | M                                                     | 40" |                         |
|                 | L                                                     | 44" |                         |
|                 | XL                                                    | 48" |                         |
|                 | XXL                                                   | 52" |                         |
| Fabria Nama.    | Chamba                                                |     |                         |

6 Pack Qty:

**Key Features:** Full zip hoodie

Side panels for stylish fit

Brass zip covered with chunky rib detail Overlock stitching detail throughout

Double fabric hood with heather grey waffle fabric inner

Chunky white flat lace drawcords

Kangaroo pouch pockets

Deep ribbed cuffs and hem

Brushed inner fleece

Soft cotton faced fabric creates ideal printing surface Simple tear out label makes it perfect for rebranding