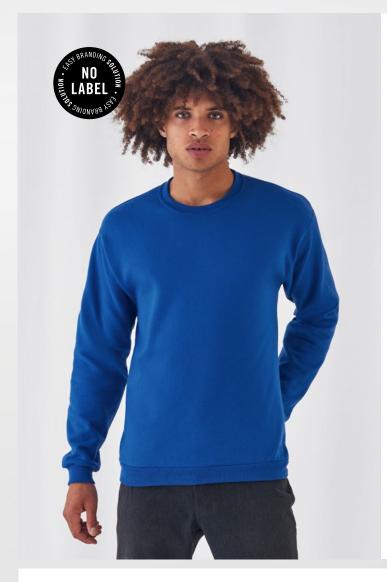

# B&C ID.202 50/50 - WU 123

Crewneck sweatshirt with "B&C No Label" solution for easy rebranding. Versatile style designed for all types of activity.

### **Features**

- "B&C No Label" solution for easy rebranding
- Contemporary look designed for all types of activity

- Bottom hem, cuffs and collar with 1x1 elastane rib for a perfect fit
- Straddle stitched seams on armhole and neckline for strength and optimal wearing comfort
- Wide range of colours and sizes (XS-4XL)
- Regular fit
- Set-in sleeves
- Side seams