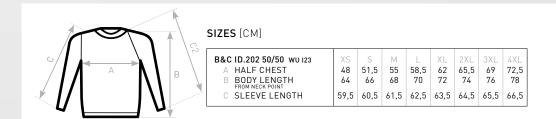

## **UNISEX STYLE**

designed to fit both men and women

- 50% cotton, 50% polyester
- Brushed fleece inside
- 👸 270 g/m²
- XS S M L XL 2XL 3XL 4XL
- 10 pcs/pack & 40 pcs/carton [4XL: 30 pcs/carton]