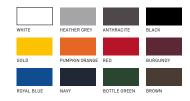

## **UNISEX STYLE**

designed to fit both men and women

- 50% cotton, 50% polyester
- Brushed fleece inside
- 👸 270 g/m²
- XS S M L XL 2XL 3XL 4XL
- 10 pcs/pack & 40 pcs/carton [4XL: 30 pcs/carton]