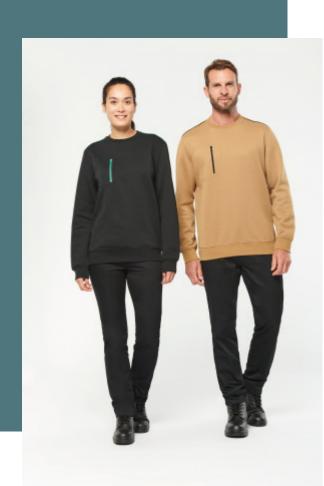

## **Unisex Day To Day contrasting zip** pocket sweatshirt

Brushed fleece for greater softness and comfort.

- Made from 3-thread LSF: hard-wearing and resistant in the wash.
- Wash at 60°C for everyday protection and hygiene.

70% polyester/30% combed cotton. Brushed 3-yarn fleece with LSF (Low Shrinkage Fleece). Vortex thread. Washable at 60°C. Slim fit. 1x1 ribbed crew neckline and matching taped neck with contrasting piping. Half-moon finish at the neckline to facilitate decoration access inside. Contrasting piping on shoulders. Chest pocket on the right with contrasting nylon zip and zip puller. Matching twin-needle finish around the pocket. Tear-away brand label.

| Sizes                                                | Grammage |
|------------------------------------------------------|----------|
| XS - S - M - L<br>- XL - XXL -<br>3XL - 4XL -<br>5XL | 300 gsm  |