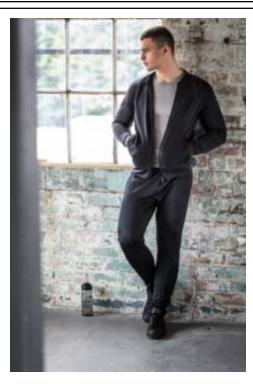

## TL580 MEN'S SLIM LEG TRAINING PANTS

TOMBO

| Fabric:      | 100% Polyester                                                                                                                                                                |  |  |
|--------------|-------------------------------------------------------------------------------------------------------------------------------------------------------------------------------|--|--|
|              | Pique                                                                                                                                                                         |  |  |
| Weight:      | 200gsm                                                                                                                                                                        |  |  |
| Sizes:       | XS - 2XL                                                                                                                                                                      |  |  |
| Carton:      | 24                                                                                                                                                                            |  |  |
| Description: | <ul> <li>Elasticated waist with inner drawcord</li> <li>2 zipped side pockets</li> <li>Panel on lower back leg</li> <li>Zip opening at hem</li> <li>Tear-out label</li> </ul> |  |  |

# TL580 MEN'S SLIM LEG TRAINING PANTS