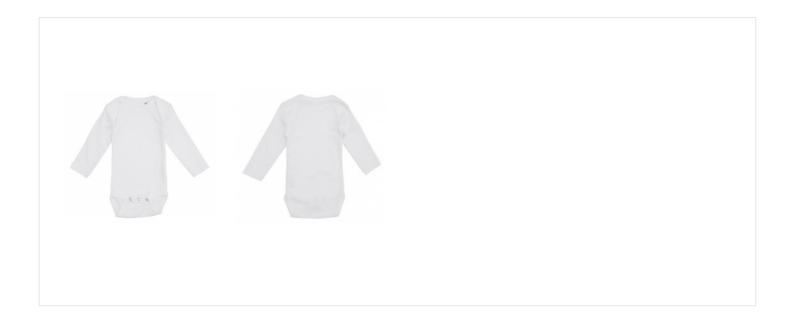

Box: 50 pcs., pack: 10 pcs.

The product is label free and contains only a small size label in the left side of the neck.

Baby body with stitches on the sides, long sleeves and envelope style neckline with overlapping shoulders.