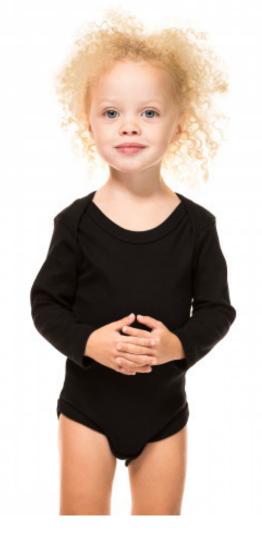

## ST108 Baby Body LS

230 g/m², One by one rib

Some colors: Organic  $\widehat{\ }$ 

Quality: 100% organic cotton

• Oxford Grey 85% organic cotton / 15% viscose

Dusty Blue: 100% cotton

Weight: 230 g/m²

One by one rib

Box: 50 pcs., pack: 10 pcs.

The product is label free and contains only a small size label in the left side of the neck.

Baby body with stitches on the sides, long sleeves and envelope style neckline with overlapping shoulders.