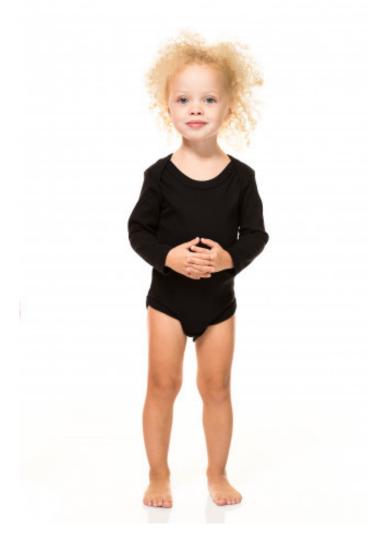

## ST108 Baby Body LS

230 g/m², One by one rib

Some colors: Organic  $\widehat{\ }$ 

Quality: 100% organic cotton

• Oxford Grey 85% organic cotton / 15% viscose

Dusty Blue: 100% cotton

Weight: 230 g/m²

One by one rib

Box: 50 pcs., pack: 10 pcs.

The product is label free and contains only a small size label in the left side of the neck.

Baby body with stitches on the sides, long sleeves and envelope style neckline with overlapping shoulders.