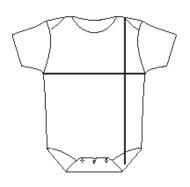

## 

| cm      | 0-6 | 6-12 | 12-18 | 18-24 |
|---------|-----|------|-------|-------|
| ½ Width | 19  | 21   | 23    | 25    |
| Length  | 38  | 40   | 42    | 44    |