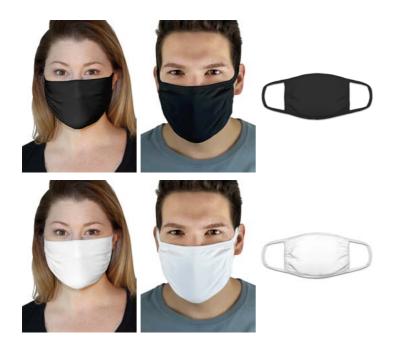

## Colourways:

WHITE BLACK

## **ADULT FACE MASK 5 PACK** 6M-014-V

## **MENS LADIES KIDS GIRLS**

- 100% cotton\*
- White 140gm/m²
  Black 145gm/m²
- One size fits all: M
- 500 (100 packs)
- Soft 3-ply cotton fabric
- Rubber inserted in binding & sides for stretch and recovery
- Washable (60°C) and reusable
- Breathability, permeability and filtration tested at an accredited independent lab (filtration is greater than 70%)
- · Excellent print surface
- Pack labelling available in 26 European languages
- "How to wear and remove mask" instruction leaflet inside the poly bag