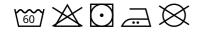

## **Care Instructions**

## **MENS LADIES KIDS GIRLS**

- 100% cotton\*
- White 140gm/m²
  Black 145gm/m²
- One size fits all: M
- 500 (100 packs)
- Soft 3-ply cotton fabric
- Rubber inserted in binding & sides for stretch and recovery
- Washable (60°C) and reusable
- Breathability, permeability and filtration tested at an accredited independent lab (filtration is greater than 70%)
- · Excellent print surface
- Pack labelling available in 26 European languages
- "How to wear and remove mask" instruction leaflet inside the poly bag