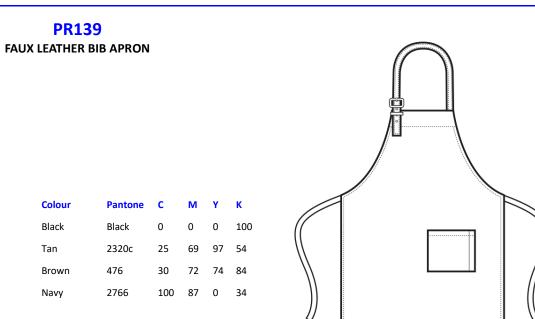

## Premier Product & Service Information January 2019

| CARTON | РАСК | NO.<br>SKU'S |  |
|--------|------|--------------|--|
| 36     | 6    | 4            |  |

- -

| Fabric<br>Outside 100% Polyureth | ane, Inside 100% Viscose, 380gsm                                                                                                                                                                                              |
|----------------------------------|-------------------------------------------------------------------------------------------------------------------------------------------------------------------------------------------------------------------------------|
| Colours                          | Black, Tan, Brown, Navy                                                                                                                                                                                                       |
| Sizes                            | One size                                                                                                                                                                                                                      |
|                                  | <ul> <li>Buckle fastening neckband</li> <li>Durable faux leather</li> <li>Contrast colour stitching</li> <li>Large open patch pocket</li> <li>Water repellent properties</li> <li>Measuring 86cm long by 72cm wide</li> </ul> |
| Country of Origin                | China                                                                                                                                                                                                                         |
| <b>Carton Dimensions</b>         | 60cm x 40cm x 20cm                                                                                                                                                                                                            |
| Carton Weight                    | 12kg approx.                                                                                                                                                                                                                  |
|                                  |                                                                                                                                                                                                                               |

## **Marketing Description**

Colour

Black

Tan

Brown

Navy

A full bib Apron that has a look and feel of real leather for establishments who want to make a real statement with their staff uniform. A large patch pocket features to the left which is suitable for tablet devices. The Apron has an antique brass buckle fastener on the neckband for height adjustment. Hardwearing and sturdy with water repellent properties.