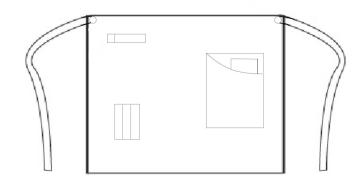

## **Fabric**

100% Cotton Denim with Acrylic Coating. 350gsm

Denim

Sizes One size

Features - Durable waxed look finish

- Oversized jeans pocket with stitch and rivet detail

- Contrast colour waist ties secured in place with metal eyelets

- Fabric features including patch pocket and cloth holder

- Measuring 50cm long and 70cm wide.

- PR135 and PR136 waxed look complementing styles.

**Country of Origin** Bangladesh

Carton Dimensions 40 cm x 60 cm x 20 cm

## **Marketing Description**

A mid-length waist Apron boasting style accents from your favourite pair of jeans! An oversized patch pocket roomy enough for a tablet device with classic stitched pocket detail for styling. The waxed effect gives a tough, durable appearance with an industrial-chic feel that reflects the interior decor of many modern day restaurants. Team with either PR135 or PR136 'District' Waxed look Aprons for a great complementing colour match.