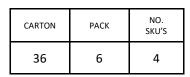

Carton Weight 15kg approx.

VAT Code 6211 42 1000

| Colour       | Pantone | С   | M  | Y   | K  |
|--------------|---------|-----|----|-----|----|
| Black Denim  | 433     | 90  | 68 | 41  | 90 |
| Indigo Denim | 2767    | 100 | 90 | 10  | 77 |
| Brown Denim  | 4705    | 24  | 75 | 70  | 64 |
| Tan Denim    | 146     | 7   | 55 | 100 | 36 |