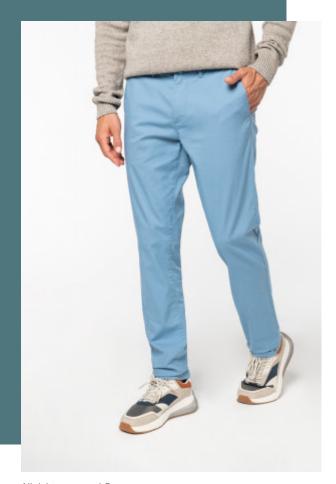

# Men's chinos - 235gsm

98% organic cotton and 2% elastane Cotton TwillSlim fitEnzyme-washed productGarment washed after assembly. This technique may result in colour variations between products which make each item unique. Lining of front and back pockets printed with contrasting micro motifsPeach-skin finish Waistband with loopsFly with recycled plastic buttons and metal zipsTwo front pockets and one coin pocket in pocket bag on wearer's right1 ticket pocket (except Ivory, Pineapple and Pastel Apricot colourways) Buckle loop to support the beltRib stitching on the front and back for reinforcement