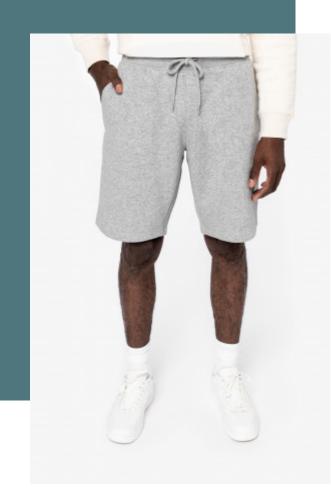

# NS701 Bermuda shorts - 300gsm

native spirit

**Sizes** 

3-yarn LSF (Low Shrinkage Fleece) design: hard-wearing and wash-resistant.

No label: 100% customisable for your project.

Grammage

Perfectly smooth surface for optimum customisation.

85% organic cotton and 15% post-consumer recycled polyester. Ringspun combed cotton3-ply brushed fleece, LSF (Low Shrinkage Fleece)1x1 rib waistband with drawstringButtonhole eyelet for waistband drawstring. Side pockets. 1 back pocket with piping Twin-needle leg hem