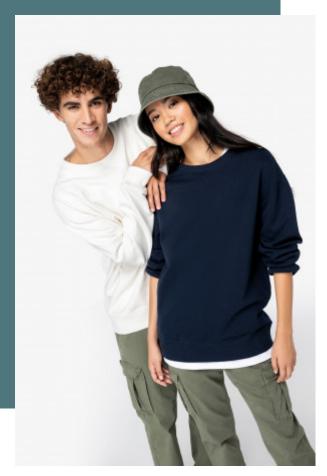

## **Unisex eco-friendly French Terry** dropped shoulders round neck sweatshirt

Heavy grammage for a good fit.

No label: 100% customisable for your project.

Perfectly smooth surface for optimum customisation.

100% organic cotton. Combed cotton. Regular fit with dropped shoulders. Unbrushed 3-yarn fleece in French Terry. 1/2 circle in the back. Enzyme-washed. 2 x 1 rib neckline, cuffs and bottom hem, tubular assembly for a better finish. Tone-on-tone jersey taped neck inside the neckline. Twin needle finish on the shoulders, armholes, cuffs and bottom hem.

### **Colours**

**Country of origin** 

Bangladesh

Navy Blue