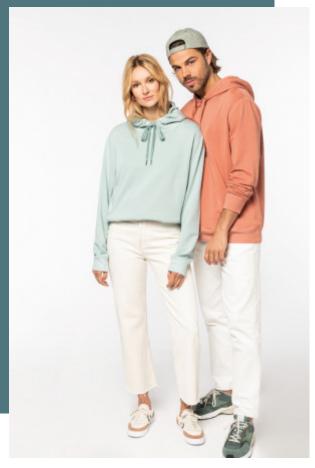

# **Unisex hooded Terry280 sweatshirt**

Made in Portugal.

Made from more eco-friendly and more ethical organic cotton.

No label: 100% customisable for your project.

100 % organic cotton.Made in Portugal.Ringspun combed cotton.Straight fit.French Terry inner.1/2 circle in the back.3-panel hood lined with main material. Tone-on-tone flat drawstring with recycled metal tips and eyelets. Cover stitch on the neckline, armholes, cuffs and bottom hem. 1 x 1 rib cuffs, neckline and bottom hem.Inner taped neckline with herringbone.Garment dyed after assembly: colours may vary slightly from item to item. The colour may rub off on contact with light surfaces.

# Grammage

XXS - XS - S 280 g/m<sup>2</sup> - M - L - XL -XXL - 3XL -4XL

**Colours** 

Washed Jade Green

Washed Navy Blue

Washed Organic Kňaki

Washed Pomelo

Washed