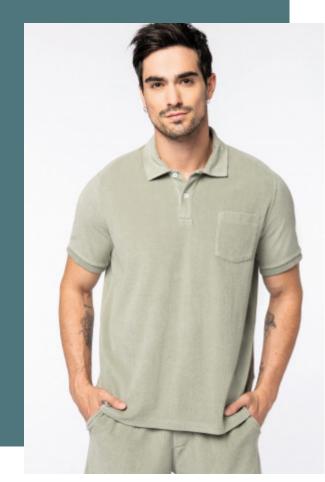

## Men's Terry Towel polo shirt -210gsm

Made in Portugal. 80% organic cotton and 20% recycled polyester . Towelling material. Straight fit Garment washed after assembly: colours vary between products. Chest pocket. Two-button placket. Inner taped neckline with herringbone. Side slits with inner herringbone trim. 1x1 rib cuffs. Half-circle in the back.

| Sizes                         | Grammage             |
|-------------------------------|----------------------|
| S - M - L - XL<br>- XXL - 3XL | 210 g/m <sup>2</sup> |

All rights reserved ©