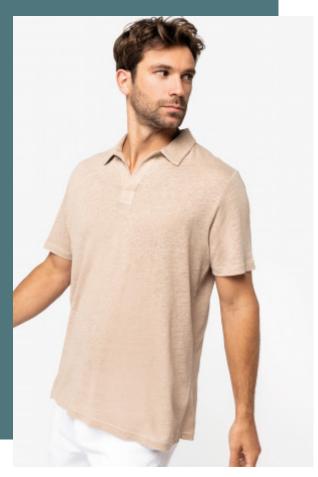

## Men's linen polo shirt

Made from linen, a lightweight and breathable material.

No label: 100% customisable for your brand.

Chic, relaxed style.

100 % linen. Straight fit. Collar with collar stand and V-shaped buttonless polo shirt placket in main material. Double overstitching on cuffs and bottom hem. Side slits with inner taped neck finish in main material. Half-circle in the back.