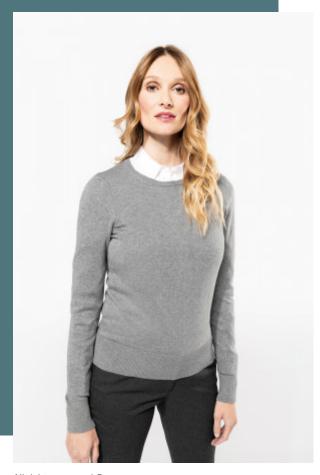

# Ladies' crew neck Supima® jumper

The extra-long Supima® cotton fibres create stretch, softness and durability.

The knitting technique showcases a decorative pattern created by overlaid needles.

Elegant, on-trend fit.

100% cotton Supima®. Combed cotton. Gauge 12. Superior quality fabric. Fully-fashioned: knitted in shape and assembled on a knitting machine. Neckline, wrist cords and hem, 1x1 rib.

Sizes

Grammage

XS - S - M - L - XL - XXL 210 gsm