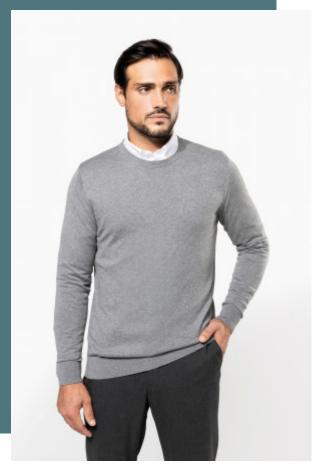

# Men's crew neck Supima® jumper

The extra-long Supima® cotton fibres create stretch, softness and durability.

The knitting technique showcases a decorative pattern created by overlaid needles.

Elegant, on-trend fit.

100% cotton Supima®. Combed cotton. Gauge 12. Superior quality fabric. Fully-fashioned: knitted in shape and assembled on a knitting machine. Neckline, wrist cords and hem, 1x1 rib.

**Sizes** 