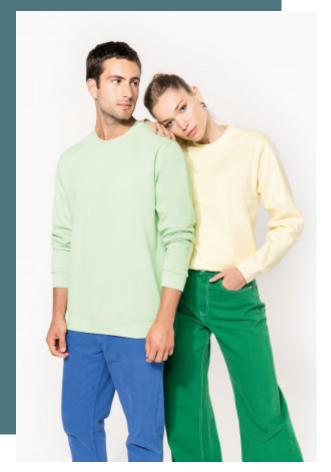

## KARIBAN K474

## **Crew neck sweatshirt**

The essential casual and versatile sweatshirt.

Made of brushed fleece for optimal comfort.

Perfect for everyday casual wear.

80% cotton / 20% polyester. Brushed fleece. Set-in sleeves. Ribbed neck, cuffs and hem.