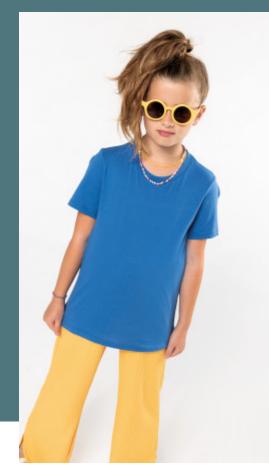

# Kids' BIO150IC crew neck t-shirt

Clothes that never go out of style for more sustainable fashion.

Plain colourways : 100% cotton. Ash Heather colourway : 98% cotton / 2% viscose and Oxford Grey colourway : 90% cotton / 10% viscose. All colourways are made from in conversion organic cotton. Cut and sewn. Ribbed crew neckline with elastane. Matching taped neck. Twin needle finishing at cuffs and hem.