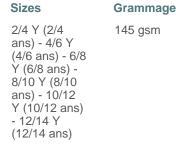

# Kids' BIO150IC crew neck t-shirt

Clothes that never go out of style for more sustainable fashion.

Plain colourways : 100% cotton. Ash Heather colourway : 98% cotton / 2% viscose and Oxford Grey colourway : 90% cotton / 10% viscose. All colourways are made from in conversion organic cotton. Cut and sewn. Ribbed crew neckline with elastane. Matching taped neck. Twin needle finishing at cuffs and hem.