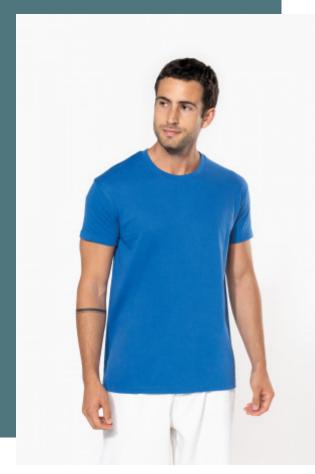

# Men's BIO150IC crew neck t-shirt

A garment that is always on trend, towards more responsible fashion.

Plain colourways: 100% cotton. Colour Ash Heather: 98% cotton / 2% viscose. Oxford Grey colourway : 90% cotton / 10% viscose. Colours Wine Heather ; French Navy Heather ; Green Marble Heather ; Cloudy Blue Heather colourways: 80% cotton / 20 % polyester. And Grey Heather colourway: 70% cotton / 30% polyester. All colourways are made from in conversion organic cotton. Ribbed crew neckline with elastane. Matching taped neck. Tubular. Twin needle finishing at cuffs and hem.