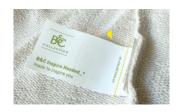

#### Labels

\* 5% OCS ORGANICALLY GROWN COTTON & \*\* 20% RCS RECYCLED POLYESTER

- Easy branding solution -B&C No Label Solution
- Straightforward size identification through size chip on the neck
- Tear Away label (made of Recycled paper), with all mandatory information following EU regulation, in side seam