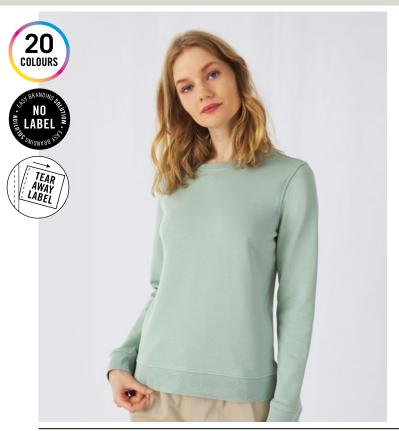

# B&C Inspire Crew Neck /women\_° WW32B

Hi, I'm Organic and Organic In Conversion! I'm the conscious Crew Neck for women, I'm trendy, I'm available in 20 fascinating colours and I'm super soft & exceptionally printable.

#### Style

- Trendy Organic and Organic In Conversion Crewneck sweatshirt with Retail Fashion oriented look & feel
- Strong styling with great fitting and perfect length
- Side seams ensure the best fit and a feminine silhouette
- Identical colours (20) for men and women for a perfect duo
- 6 sizes XS to 2XL
- Easy branding solution -**B&C** No Label Solution
- Inside Single Jersey halfmoon in back to allow easy branding personalisation
- Qualitative herringbone necktape

## Printability / Decoration

- Very smooth and soft 100% Cotton surface for premium printing results
- Tested and approved for all printing techniques applicable on Cotton
- B&C No Label Solution for perfect rebranding
- Folded in box to ease the decoration process

#### Labels

\* 5% OCS ORGANICALLY GROWN COTTON & \*\* 20% RCS RECYCLED POLYESTER

- Easy branding solution -B&C No Label Solution
- Straightforward size identification through size chip on the neck
- Tear Away label (made of Recycled paper), with all mandatory information following EU regulation, in side seam