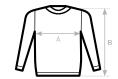

| B&C INSPIRE CREW NECK /W° ww32B | XS   | S  | М  | L  | XL | 2XL  | 3XL |
|---------------------------------|------|----|----|----|----|------|-----|
| A HALF CHEST                    | 42,5 | 45 | 48 | 51 | 54 | 57,5 | -   |
| B BODY LENGTH                   | 58   | 60 | 62 | 64 | 65 | 66   |     |