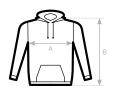

In sideseam: Soft satin label with all mandatory information following EU regulation

| B&C #HOODIE WU03W | XS | S  | M    | ∟  | XL   | 2XL | 3XL | 4XL | 5XL |
|-------------------|----|----|------|----|------|-----|-----|-----|-----|
| A HALF CHEST      | 50 | 53 | 56,5 | 60 | 63,5 | 67  | 71  | 75  | 79  |
| B BODY LENGTH     | 69 | 71 | 73   | 75 | 77   | 79  | 80  | 81  | 82  |